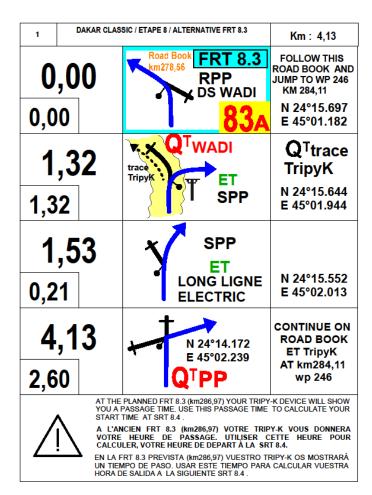

### Rally Dakar Classic 2023

29. December 2022 -15. January 2023

- 2. Alloted time between FRT 8.2 and SRT 8.3 is changed and the new timecard is printed with the new allotted time: 45 minutes between this points
- 2.Because of extreme weather condition since a few days a part of FRT 8.3 Is not practicable , for that a deviation(appendix follow) is issued from PK 278.56 ( which will be the virtual finish of RT) to PK 283.33 and for that the RT 8.3 is short cut. To calculate the allotted time to join SRT8. 4 competitors have to use the time showed at the planned frt 8.3 (km286,97) by the TRIPY-K device.